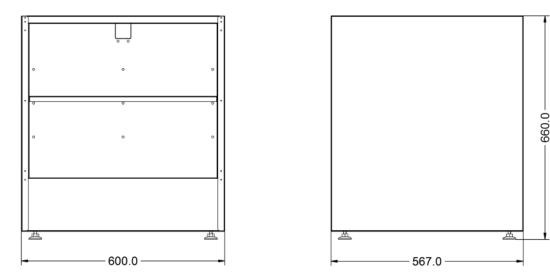

#### **Specifications**

| Summary |
|---------|
|         |

| Brand                     | Lincat                            |                  |       |
|---------------------------|-----------------------------------|------------------|-------|
| Range                     | Silverlink 600                    |                  |       |
| Unit Type                 | Free-standing                     |                  |       |
| Available in UK Only      | No                                |                  |       |
| UK Warranty               | 2 Years Parts and Labour Warranty |                  |       |
| Export Warranty           | Contact your local dealer         |                  |       |
| GTIN                      | 5056105100867                     |                  |       |
| Weights and Dimensions    |                                   | Shipping         |       |
| Unit Height (External) mm | 660                               | Packed Weight Kg | 18.81 |
| Unit Width (External) mm  | 600                               | Packed Height cm | 88.3  |
| Unit Depth (External) mm  | 600                               | Packed Width cm  | 70.3  |
| Height (Internal) mm      | 456                               | Packed Depth cm  | 70.3  |
| Width (Internal) mm       | 598                               |                  |       |
| Depth (Internal) mm       | 567                               |                  |       |
| Shelf Dimensions Width mm | 550                               |                  |       |
| Shelf Dimensions Depth mm | 530                               |                  |       |
| Net Weight Kg             | 17.1                              |                  |       |
|                           |                                   |                  |       |

#### **Technical Picture**