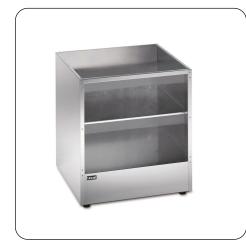

## SILVERLINK 600

CN6 - Lincat Silverlink 600 Free-standing Ambient Open-Top Pedestal without Doors -W 600 mm

Designed to suite with the Silverlink 600 range

 Silverlink 600 counter-top units are securely attached to pedestals by means of fixing screws supplied Designed to suite with other products in the Silverlink 600 range, the Pedestal's adjustable shelf provides flexibility for storing bulky items.

 Adjustable shelf provides flexibility for storing bulky items

Adjustable feet for alignment even on uneven floors

#### **Specifications**

| Summary |
|---------|
|         |

| Brand                     | Lincat                            |                  |       |
|---------------------------|-----------------------------------|------------------|-------|
| Range                     | Silverlink 600                    |                  |       |
| Unit Type                 | Free-standing                     |                  |       |
| Available in UK Only      | No                                |                  |       |
| UK Warranty               | 2 Years Parts and Labour Warranty |                  |       |
| Export Warranty           | Contact your local dealer         |                  |       |
| GTIN                      | 5056105100867                     |                  |       |
| Weights and Dimensions    |                                   | Shipping         |       |
| Unit Height (External) mm | 660                               | Packed Weight Kg | 18.81 |
| Unit Width (External) mm  | 600                               | Packed Height cm | 88.3  |
| Unit Depth (External) mm  | 600                               | Packed Width cm  | 70.3  |
| Height (Internal) mm      | 456                               | Packed Depth cm  | 70.3  |
| Width (Internal) mm       | 598                               |                  |       |
| Depth (Internal) mm       | 567                               |                  |       |
| Shelf Dimensions Width mm | 550                               |                  |       |
| Shelf Dimensions Depth mm | 530                               |                  |       |
| Net Weight Kg             | 17.1                              |                  |       |
|                           |                                   |                  |       |