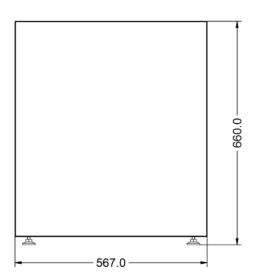

| Weights and Dimensions    |      | Shipping         |       |  |
|---------------------------|------|------------------|-------|--|
| Unit Height (External) mm | 660  | Packed Weight Kg | 15.73 |  |
| Unit Width (External) mm  | 450  | Packed Height cm | 74.5  |  |
| Unit Depth (External) mm  | 600  | Packed Width cm  | 71.5  |  |
| Height (Internal) mm      | 456  | Packed Depth cm  | 53    |  |
| Width (Internal) mm       | 448  |                  |       |  |
| Depth (Internal) mm       | 567  |                  |       |  |
| Shelf Dimensions Width mm | 400  |                  |       |  |
| Shelf Dimensions Depth mm | 530  |                  |       |  |
| Net Weight Kg             | 14.3 |                  |       |  |

### **Technical Picture**