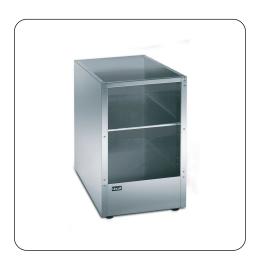

## **SILVERLINK 600**

CN4 - Lincat Silverlink 600 Free-standing Ambient Open-Top Pedestal without Doors -W 450 mm Designed to suite with other products in the Silverlink 600 range, the Pedestal's adjustable shelf provides flexibility for storing bulky items.

- Designed to suite with the Silverlink 600 range
- Silverlink 600 counter-top units are securely attached to pedestals by means of fixing screws supplied
- Adjustable shelf provides flexibility for storing bulky items
- Adjustable feet for alignment even on uneven floors