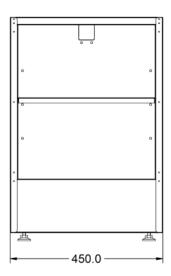

| Weights and Dimensions    |      | Shipping         |       |  |
|---------------------------|------|------------------|-------|--|
| Unit Height (External) mm | 660  | Packed Weight Kg | 15.73 |  |
| Unit Width (External) mm  | 450  | Packed Height cm | 74.5  |  |
| Unit Depth (External) mm  | 600  | Packed Width cm  | 71.5  |  |
| Height (Internal) mm      | 456  | Packed Depth cm  | 53    |  |
| Width (Internal) mm       | 448  |                  |       |  |
| Depth (Internal) mm       | 567  |                  |       |  |
| Shelf Dimensions Width mm | 400  |                  |       |  |
| Shelf Dimensions Depth mm | 530  |                  |       |  |
| Net Weight Kg             | 14.3 |                  |       |  |

### **Technical Picture**