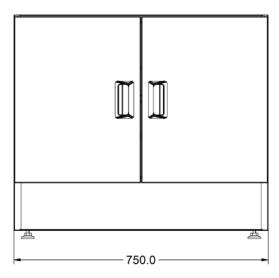

#### Summary

| Summary                                     |                                   |                  |
|---------------------------------------------|-----------------------------------|------------------|
| Brand                                       | Lincat                            |                  |
| Range                                       | Silverlink 600                    |                  |
| Unit Type                                   | Free-standing                     |                  |
| Available in UK Only                        | No                                |                  |
| UK Warranty                                 | 2 Years Parts and Labour Warranty |                  |
| Export Warranty                             | Contact your local dealer         |                  |
| GTIN                                        | 5056105100911                     |                  |
|                                             |                                   |                  |
| Weights and Dimensions                      |                                   | Shipping         |
| Unit Height (External) mm                   | 660                               | Packed Weight Kg |
| Unit Width (External) mm                    | 750                               | Packed Height cm |
| Unit Depth (External) mm                    | 600                               | Packed Width cm  |
| 1 ( )                                       |                                   | Packed Depth cm  |
| Height (Internal) mm                        | 456                               |                  |
| Height (Internal) mm<br>Width (Internal) mm | 456<br>748                        |                  |
| • • •                                       |                                   |                  |
| Width (Internal) mm                         | 748                               |                  |

### **Technical Picture**