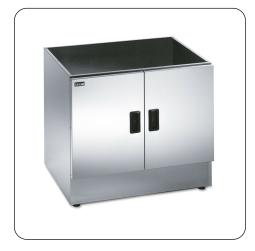

## SILVERLINK 600

CC7 - Lincat Silverlink 600 Free-standing Ambient Open-Top Pedestal with Doors - W 750 mm

- Designed to suite with the Silverlink 600 range
- Silverlink 600 counter-top units are securely attached to pedestals by means of fixing screws supplied
- Adjustable shelf provides flexibility for storing bulky items

Designed to suite with other products in the Silverlink 600 range, the Pedestal's adjustable shelf provides flexibility for storing bulky items.

- Adjustable feet for alignment even on uneven floors
- Doors are designed to fit left or right handed for flexibility in kitchen planning