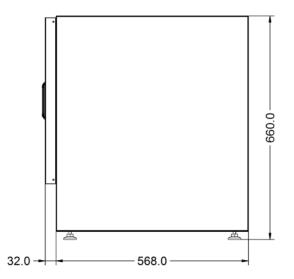

#### Summary

| Summary                                     |                                   |                  |
|---------------------------------------------|-----------------------------------|------------------|
| Brand                                       | Lincat                            |                  |
| Range                                       | Silverlink 600                    |                  |
| Unit Type                                   | Free-standing                     |                  |
| Available in UK Only                        | No                                |                  |
| UK Warranty                                 | 2 Years Parts and Labour Warranty |                  |
| Export Warranty                             | Contact your local dealer         |                  |
| GTIN                                        | 5056105100911                     |                  |
|                                             |                                   |                  |
| Weights and Dimensions                      |                                   | Shipping         |
| Unit Height (External) mm                   | 660                               | Packed Weight Kg |
| Unit Width (External) mm                    | 750                               | Packed Height cm |
| Unit Depth (External) mm                    | 600                               | Packed Width cm  |
| 1 ( )                                       |                                   | Packed Depth cm  |
| Height (Internal) mm                        | 456                               |                  |
| Height (Internal) mm<br>Width (Internal) mm | 456<br>748                        |                  |
| • • •                                       |                                   |                  |
| Width (Internal) mm                         | 748                               |                  |

### **Technical Picture**