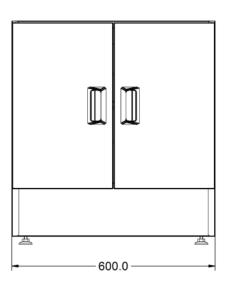

| Weights and Dimensions    |     | Shipping         |      |  |
|---------------------------|-----|------------------|------|--|
| Unit Height (External) mm | 660 | Packed Weight Kg | 24.2 |  |
| Unit Width (External) mm  | 600 | Packed Height cm | 88.3 |  |
| Unit Depth (External) mm  | 600 | Packed Width cm  | 70.3 |  |
| Height (Internal) mm      | 456 | Packed Depth cm  | 70.3 |  |
| Width (Internal) mm       | 598 |                  |      |  |
| Depth (Internal) mm       | 567 |                  |      |  |
| Shelf Dimensions Width mm | 550 |                  |      |  |
| Shelf Dimensions Depth mm | 530 |                  |      |  |
| Net Weight Kg             | 22  |                  |      |  |
|                           |     |                  |      |  |