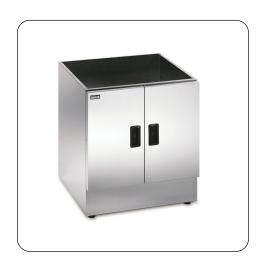

## **SILVERLINK 600**

CC6 - Lincat Silverlink 600 Free-standing Ambient Open-Top Pedestal with Doors - W 600 mm

Designed to suite with other products in the Silverlink 600 range, the Pedestal's adjustable shelf provides flexibility for storing bulky items.

- Designed to suite with the Silverlink 600 range
- Silverlink 600 counter-top units are securely attached to pedestals by means of fixing screws supplied
- Adjustable shelf provides flexibility for storing bulky items
- Adjustable feet for alignment even on uneven
- Doors are designed to fit left or right handed for flexibility in kitchen planning