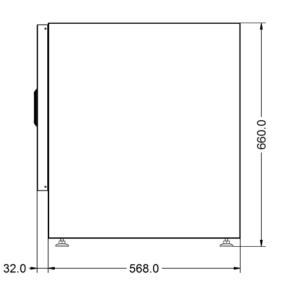

| Weights and Dimensions    |     | Shipping         |      |  |
|---------------------------|-----|------------------|------|--|
| Unit Height (External) mm | 660 | Packed Weight Kg | 24.2 |  |
| Unit Width (External) mm  | 600 | Packed Height cm | 88.3 |  |
| Unit Depth (External) mm  | 600 | Packed Width cm  | 70.3 |  |
| Height (Internal) mm      | 456 | Packed Depth cm  | 70.3 |  |
| Width (Internal) mm       | 598 |                  |      |  |
| Depth (Internal) mm       | 567 |                  |      |  |
| Shelf Dimensions Width mm | 550 |                  |      |  |
| Shelf Dimensions Depth mm | 530 |                  |      |  |
| Net Weight Kg             | 22  |                  |      |  |
|                           |     |                  |      |  |