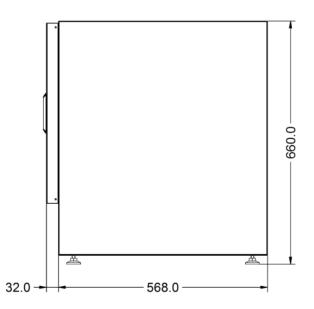

|                           |      | Shipping         |       |
|---------------------------|------|------------------|-------|
| Unit Height (External) mm | 660  | Packed Weight Kg | 19.03 |
| Unit Width (External) mm  | 450  | Packed Height cm | 74.5  |
| Unit Depth (External) mm  | 600  | Packed Width cm  | 71.5  |
| Height (Internal) mm      | 456  | Packed Depth cm  | 53    |
| Width (Internal) mm       | 448  |                  |       |
| Depth (Internal) mm       | 567  |                  |       |
| Shelf Dimensions Width mm | 400  |                  |       |
| Shelf Dimensions Depth mm | 530  |                  |       |
| Net Weight Kg             | 17.3 |                  |       |