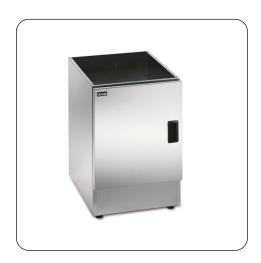

## **SILVERLINK 600**

CC4 - Lincat Silverlink 600 Free-standing Ambient Open-Top Pedestal with Doors - W 450 mm Designed to suite with other products in the Silverlink 600 range, the Pedestal's adjustable shelf provides flexibility for storing bulky items.

- Designed to suite with the Silverlink 600 range
- Silverlink 600 counter-top units are securely attached to pedestals by means of fixing screws supplied
- Adjustable shelf provides flexibility for storing bulky items
- Adjustable feet for alignment even on uneven floors