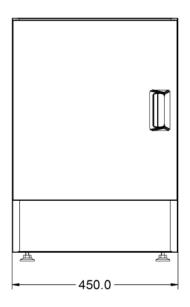

|                           |      | Shipping         |       |
|---------------------------|------|------------------|-------|
| Unit Height (External) mm | 660  | Packed Weight Kg | 19.03 |
| Unit Width (External) mm  | 450  | Packed Height cm | 74.5  |
| Unit Depth (External) mm  | 600  | Packed Width cm  | 71.5  |
| Height (Internal) mm      | 456  | Packed Depth cm  | 53    |
| Width (Internal) mm       | 448  |                  |       |
| Depth (Internal) mm       | 567  |                  |       |
| Shelf Dimensions Width mm | 400  |                  |       |
| Shelf Dimensions Depth mm | 530  |                  |       |
| Net Weight Kg             | 17.3 |                  |       |