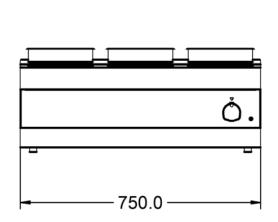

#### **Weights and Dimensions Supply Connections**

Unit Height (External) mm Requires Installation 325 No Unit Width (External) mm 750 **Requires Electrical Supply** Yes Unit Depth (External) mm **UK 3 Pin Plug** 600 Yes Net Weight Kg Requires Hardwiring 21.8 No **Electrical Supply Rating Watts** Single Phase Amps 4.3

### **Technical Picture**