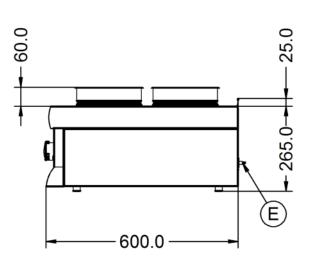

#### **Weights and Dimensions Supply Connections**

Unit Height (External) mm Requires Installation 325 No Unit Width (External) mm 750 **Requires Electrical Supply** Yes Unit Depth (External) mm **UK 3 Pin Plug** 600 Yes Net Weight Kg Requires Hardwiring 21.8 No **Electrical Supply Rating Watts** Single Phase Amps 4.3

### **Technical Picture**