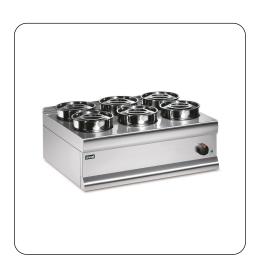

# **SILVERLINK 600**

BS7 - Lincat Silverlink 600 Electric Counter-top Bain Marie - Dry Heat -Round Pots - Base + 6 Pots - W 750 mm - 1.0 kW The Silverlink 600 Electric Dry Heat Bain Marie safely holds sauces, soups, gravy and precooked foods for up to two hours at the ideal serving temperature

- Dry heat bain marie
- Ideal for holding foods for up to 2 hours at serving temperature
- 6 x 8pt / 4.5Lt round stainless steel pots included
- Plug and play for an easy installation
- Perfect for safely holding sauces, gravy & precooked foods
- Adjustable temperature control