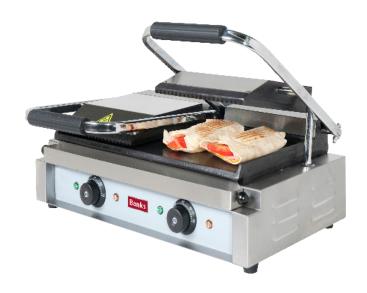

## TPG47 Twin Contact Grill

## **Description**

Counter top twin contact grill with large cooking surface, with a smooth lower plate and ribbed upper plates - ideal for cooking and heating many products including toasties, paninis and wraps.

## **Special Features**

- **▼** Robust cast iron plates
- ✓ Excellent heat retention
- ✓ Heat lamp indicator
- **✓** Large fat collection tray
- ▼ Adjustable tension mechanism
- ✓ Stainless body casing
- ✓ Long lasting appliance
- ▼ Even cooking surface
- ✓ Smooth action to grill
- ✓ Safe and easy to operate
- ▼ Two 13 Amp power leads
- ✓ Adjustable feed
- ✓ One year parts warranty

## **Technical Specification**

| DIMENSIONS  | W570 x D370 x H210 |
|-------------|--------------------|
| TEMPERATURE | 50°C to 300°C      |
| GRILL DECK  | 470 X 230          |
| POWER       | 2 x 1.8 Kw         |
| NETT WEIGHT | 26 Kg              |
| GTIN No     | 5391538050809      |
|             |                    |