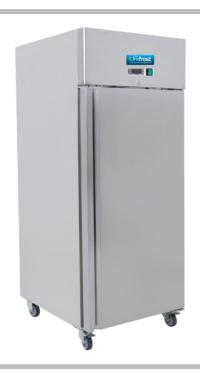

## **Description**

Large larder refrigerator cabinet accepts GN2/1. A precision high density polyurethane insulation provides excellent thermal efficiency, contributing to low running costs.

The cabinet comes with mobile swivel castors. Can go through any standard doorway making it convenient to install anywhere. Off cycle defrost management system has a dual device to speed up the process.

## **Star Features**

- Stainless exterior
- Fan cooled interior
- Adjustable shelves
- Digital Controller
- Auto defrost
- Castors standard
- Eco friendly gas
- Self closing door
- Interior light
- Static evaporator
- 3 Shelves included
- Lockable door
- Insulation 60 mm