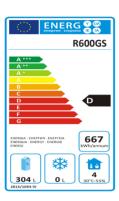

## **Technical Specfication**

| Model             | R600GS Refrigerator |
|-------------------|---------------------|
| Dimensions        | W680 x D710 x H2010 |
| Temperature Range | 0°C to +5°C         |
| Gross Capacity    | 600 Litres          |
| Refrigerant       | R290                |
| Compressor        | CUBIGLE             |
| Power             | 13Amp Plug          |
| Energy Class      | D                   |
| Nett Weight       | 115Kg               |
| Shipping Weight   | 128Kg               |
|                   |                     |