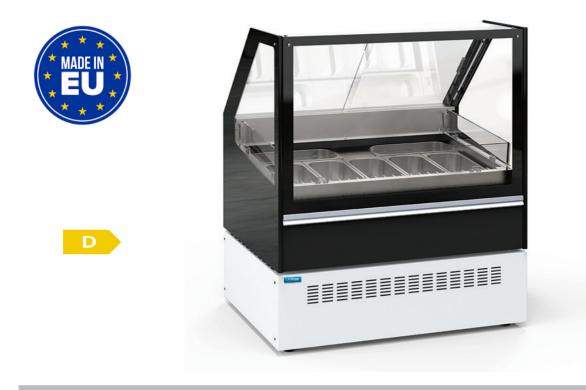

## ICD7 7 Pan Deluxe Gelato Ice Cream Display

## Description

Modern professional display case to show and serve delicious ice cream flavours. Perfect temperature control with ventilated cooling. Straight glass with high visibility and super LED lighting to enhance your product display.

## **Star Features**

- Extra vision display deck
- Professional ventilated cabinet
- Auto inversion defrost
- Heated tempered glass
- LED Lighting interior
- Low energy consumption
- Pans D360 x W165 x H120
- Slim space saving design
- Sliding doors at rear