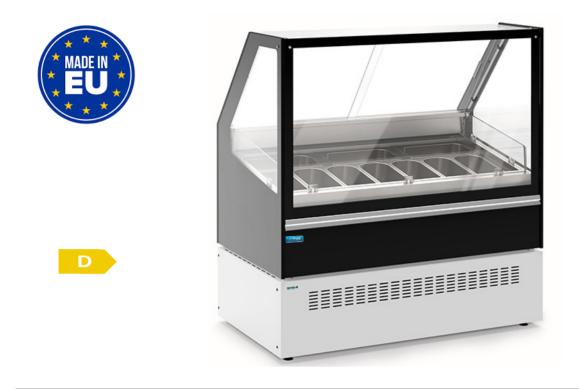

## ICD10 10 Pan Deluxe Gelato Ice Cream Display

## Description

Modern professional display case to show and serve delicious ice cream flavours. Perfect temperature control with ventilated cooling. Straight glass with high visibility and super LED lighting to enhance your product display.

## **Star Features**

- Extra vision display deck
- Professional ventilated cabinet
- Auto inversion defrost
- Heated tempered glass
- LED Lighting interior
- Low energy consumption
- Pans D360 x W165 x H120
- Slim space saving design