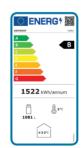

## **Technical Specfication**

| Model              | HVR2                 |
|--------------------|----------------------|
| GTIN No            | 5391538052490        |
| Dimensions         | W1253 x D710 x H2003 |
| Temperature Range  | +2°C to +8°C         |
| Optimum Storage    | 4°C                  |
| Energy Consumption | 1522 kWh/annum       |
| Energy Class       | В                    |
| EEI                | 20                   |
| Gross Volume       | 1081 Litres          |
| Refrigerant        | R290                 |
| Power              | 13 Amp Plug          |
| Nett Weight        | 175Kg                |
| Packed Weight      | 195Kg                |