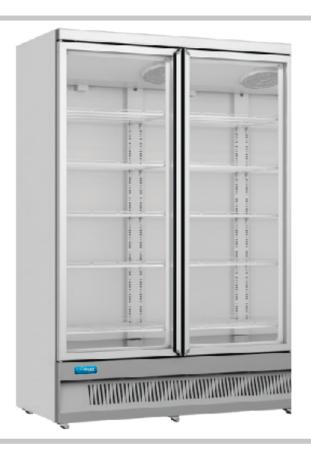

## HVR<sub>2</sub> Hi-Viz Display Fridge

## **Description**

Hi-Viz Two door upright merchandise fridge has slim hinged doors with good visibility for produce. Full height display for better visibility. The fridge is ideal for both food and drink display. Ideal for shops, convenience stores and off licences.

## **Star Features**

- Fan assisted cooling
- Strong compressor
- 10 Adjustable shelves
- Door lock
- Double glazed door
- LED interior lighting
- Castors included
- Temperature display
- Self closing hinged doors
- Less energy consumption
- High ambient +32°C