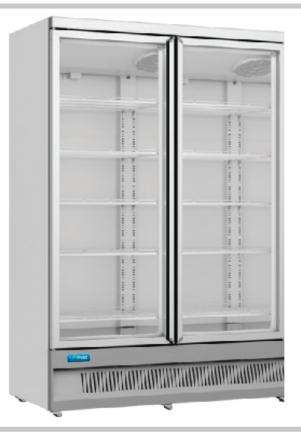

## HVF2 Hi-Viz Display Freezer

## Description

Hi-Viz Two door upright merchandise freezer has slim hinged doors with good visibility for produce. Full height display for better visibility. The freezer is ideal for both food and drink display. Ideal for shops, convenience stores and off licences.

## **Star Features**

- Fan assisted cooling
- Strong compressor
- 10 Adjustable shelves
- Door lock
- Double glazed door
- LED interior lighting
- Castors included
- Temperature display
- Self closing hinged doors
- Less energy consumption
- High ambient +32°C

## **Technical Specfication**

| Model              | HVF2                 |
|--------------------|----------------------|
| GTIN No            | 5391538052520        |
| Dimensions         | WI253 x D760 x H2003 |
| Temperature Range  | -18°C to -22°C       |
| Optimum Storage    | -18°C                |
| Energy Consumption | 6377 kWh/annum       |
| Energy Class       | D                    |
| EEI                | 50                   |
| Gross Volume       | 1006 Litres          |
| Refrigerant        | R290                 |
| Power              | I 3 Amp Plug         |
| Nett Weight        | 201Kg                |
| Packed Weight      | 214Kg                |