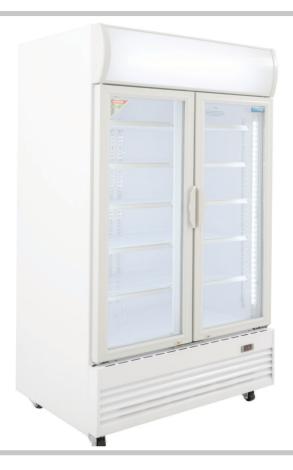

## **GDR1000C Double Door Display Chiller**

## **Description**

Generous display two door upright merchandise fridge has black framed hinged doors with good visibility for produce. There is a large top canopy area for graphics with lighting. The fridge is ideal for both food and drinks display. Ideal for shops, convenience stores and off licences.

## **Star Features**

- Fan assisted cooling
- Strong compressor
- 10 Adjustable shelves
- Door locks
- Double glazed doors
- Vertical interior lighting
- Castors included
- Temperature display
- Self closing doors
- Light canopy with switch
- Hinged doors