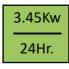

## **Technical Specfication**

| Model              | GDR1000C             |
|--------------------|----------------------|
| GTIN No.           | 5391538052056        |
| Dimensions         | W1000 x D730 x H2036 |
| Temperature Range  | +2°C to +10 °C       |
| Optimum Storage    | 4 °C                 |
| Energy Consumption | 3.45Kw/24Hr          |
| Energy Class       | D                    |
| EEI                | 44.0                 |
| Gros Volume        | 773 Litres           |
| Refrigerant        | R290 (120g)          |
| Compressor         | CUBIGEL NUC70LA      |
| Power              | 13 Amp Plug          |
| Nett Weight        | 135Kg                |
| Packed Weight      | 161Kg                |