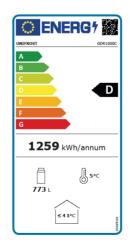

## **Technical Specfication**

| Model              | GDR1000C             |
|--------------------|----------------------|
| GTIN No.           | 5391538052056        |
| Dimensions         | W1000 x D730 x H2036 |
| Temperature Range  | +2°C to +10 °C       |
| Optimum Storage    | 4 °C                 |
| Energy Consumption | 3.45Kw/24Hr          |
| Energy Class       | D                    |
| EEI                | 44.0                 |
| Gros Volume        | 773 Litres           |
| Refrigerant        | R290 (120g)          |
| Compressor         | CUBIGEL NUC70LA      |
| Power              | 13 Amp Plug          |
| Nett Weight        | 135Kg                |
| Packed Weight      | 161Kg                |