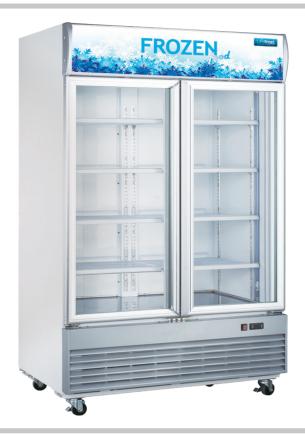

## **Description**

Heavy duty retail two door display frozen food merchandiser. Excellent for showing frozen packaged produce with its high visibility doors. The top canopy is perfect for showcasing graphics. The cabinet has super interior, LED lighting, adjustable shelves and a fully ventilated refrigeration system.

## **Star Features**

- Fully automatic
- Fan cooled interior
- Auto defrost
- LED interior lights
- Digital display controller
- 8 Adjustable shelves
- Castors included
- Very reliable