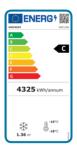

## **Technical Specfication**

| Model             | GDF1200              |
|-------------------|----------------------|
| GTIN No           | 5391538052476        |
| Dimensions        | W1200 x D700 x H2120 |
| Temperature Range | -18°C to -22°C       |
| Capacity Gross    | 1000 Litres          |
| Capacity Nett     | 760 Litres           |
| Refrigerant       | R404a                |
| Compressor        | EMBRACO              |
| Power             | 13Amp Plug           |
| Shelves           | 8 shelves            |
| Shipping Weight   | 218Kg (Nett 201Kg)   |