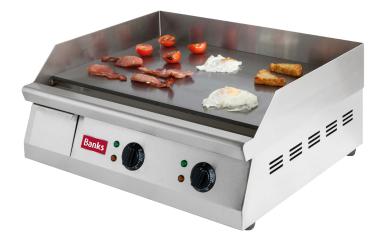

## Description

A counter top or free standing frytop griddle with excellent cooking surface area. It is a dependable dual zone grill with a powerful 6Kw griddle element. Cook burgers, meats, pancakes, eggs and many other products with consistent results.

## **Special Features**

- ☑ Smooth top cooking surface
- ☑ Grill surface 600 x 400 mm
- Good even heat distribution
- Twin heat control
- Fixed splash guard 75 mm
- Stainless body casing
- ☑ Large grease tray
- Carefully sealed grill plate
- ☑ Strong 10 mm steel plate
- Good 60 mm grease channel
- ☑ Adjustable feet

## **Technical Specification**

| DIMENSIONS  | W610 x D540 x H270 |
|-------------|--------------------|
| TEMPERATURE | 50°C to 300°C      |
| CAPACITY    | 24 Burgers         |
| POWER       | 6 Kw (30 Amp)      |
| NETT WEIGHT | 44 Kg              |