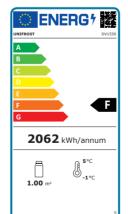

## **Technical Specfication**

| Model             | DV1530               |
|-------------------|----------------------|
| GTIN No           | 5391538052100        |
| Dimensions        | W1530 x D800 x H1260 |
| Temperature Range | +2°C to 6°C          |
| Display Area      | ·66 m²               |
| Energy Efficieny  | ·79 EEI              |
| Temperature Class | M1                   |
| Energy Class      | F                    |
| Refrigerant       | R290                 |
| Power             | 13Amp Plug           |
| Nett Weight       | 134Kg                |
| Shipping Weight   | 161Kg                |
|                   |                      |