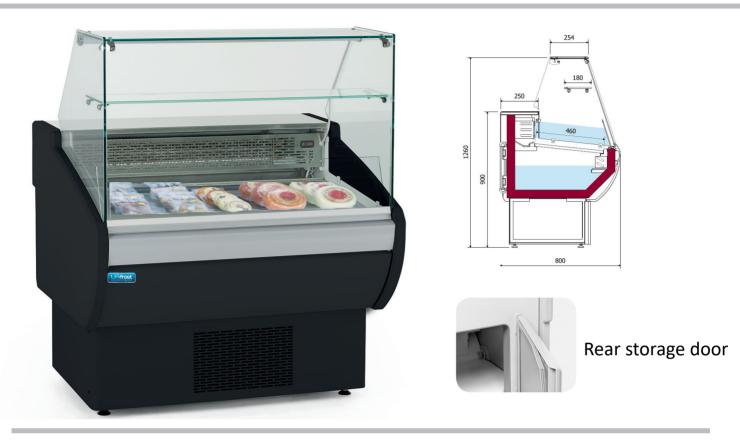

## DV1530 Serve-Over Deli Counter

## Description

Straight glass deli counter is ideal for caterers showcasing cooked meats, salads, sauces, cakes, cheese and many other types of general produce. It has even cooling throughout with a good sized chilled understorage.

## **Star Features**

- Ventilated cooling
- Stainless display 18" deck
- Chilled understorage
- Easy fit door seal
- Ambient upper shelf
- Strong worktop
- Interior lighting LED
- Strong glass front

## **Technical Specfication**

| Model             | DV1530               |
|-------------------|----------------------|
| GTIN No           | 5391538052100        |
| Dimensions        | W1530 x D800 x H1260 |
| Temperature Range | +2°C to 6°C          |
| Display Area      | ·66 m²               |
| Energy Efficieny  | ·79 EEI              |
| Temperature Class | M1                   |
| Energy Class      | F                    |
| Refrigerant       | R290                 |
| Power             | 13Amp Plug           |
| Nett Weight       | 134Kg                |
| Shipping Weight   | 161Kg                |
|                   |                      |