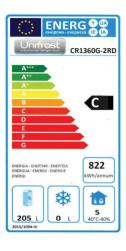

## **Technical Specfication**

| Model             | CR1360FT                |
|-------------------|-------------------------|
| Dimensions        | W1360 x D700 x H850/950 |
| Temperature Range | +2°C to +8°C            |
| Capacity          | 282 Litres              |
| Refrigerant       | R290                    |
| Power             | 13Amp Plug 822Kw/Annum  |
| Energy Class      | С                       |
| Nett Weight       | 122 Kg                  |
| Shipping Weight   | 137 Kg                  |