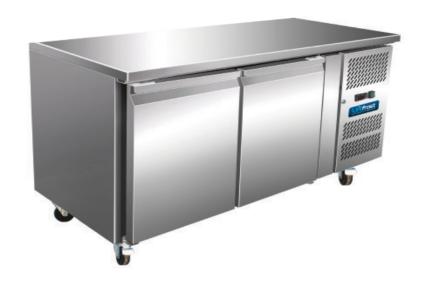

The stylish design with the integrated handles allows food to be prepared safely and hygienically on an integrated stainless worktop. Two convenient doors for quick access to produce.

The under counter storage maximizes valuable available space. The two door can be removed and replaced with a convenient double drawer kit (optional). The drawers run on high quality runners.

## **Star Features**

- GN 1/1 stainless interior
- Direct air cooling
- Two GN1/1 Doors
- Quality stainless finish
- 2 Stain resistant shelves
- Digital display
- Swivel castors with brakes
- Drawer kit available option
- Fully automatic defrost
- Stays open door at 90° angle
- Flat worktop
- Robust compressor