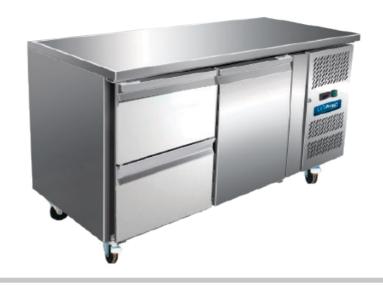

## **Description**

Popular heavy duty cabinet with reliable refrigeration system that can save on energy costs and improve efficiency. Built to international quality standards you are guaranteed a good long term investment.

The stylish design with the integrated handles allows food to be prepared safely and hygienically on an integrated stainless worktop. Two convenient drawers for quick access to produce.

The under counter storage maximizes valuable available space. The other door can be removed and replaced with a convenient double drawer kit (optional). The drawers run on high quality runners.