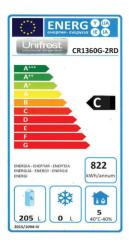

## **Technical Specfication**

| Model             | CR1360F1-2D Refrigerator |
|-------------------|--------------------------|
| Dimensions        | W1360 x D700 x H850/950  |
| Temperature Range | +2°C to +8°C             |
| Capacity          | 282 Litres               |
| Refrigerant       | R290                     |
| Power             | 13Amp Plug 822Kw/Annum   |
| Energy Class      | С                        |
| Nett Weight       | 122 Kg                   |
| Shipping Weight   | 137 Kg                   |
|                   |                          |