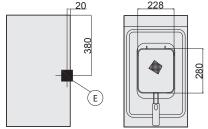

- (A) water fill
- (C) hot water fill
- (E) electrical input
- (F) cold water fill
- **G**) gas inlet
- (S) water drain