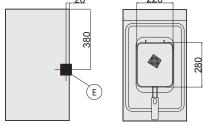

- (A) water fill
- (C) hot water fill
- (E) electrical input
- (F) cold water fill
- **G**) gas inlet
- (S) water drain