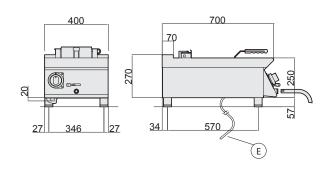

## **ELECTRIC FRYER - 10 L - COUNTERTOP**

- External paneling in stainless steel
- Work surface in AISI 304, 1.2 mm thick
- Electric fryer with tank in AISI 304, with rounded corners and moulded bottom for thorough cleaning
- Moulded work surface with front raised edges to collect any oil overflow or foaming
- Heating with heating elements in AISI 304 stainless steel positioned inside the tank and liftable to facilitate cleaning of the tank itself
- The tank oil temperature is controlled by a mechanical thermostat with regulation between 100°C and 195°C
- Equipped with manual reset safety thermostat
- Bulbs protected against accidental impact
- · Fryer equipped with removable underlying grid for basket support,
- Oil drainage through a chrome pipe located on the control panel
- Single tank dimensions 238x348mm with 10 L capacity
- Ergonomic control panel with controls tilted toward the operator
- Indicator lights to monitor the correct operation of the appliance
- Height-adjustable stainless steel feet

| GIORIK |
|--------|

| TECHNICAL SPECIFICATIONS |             |
|--------------------------|-------------|
| Dimensions (mm)          | 400x700x250 |
| Volume (m³)              | 0,60        |
| Weight (kg)              | 30          |

| <b>ELECTRICAL CONNECTI</b> | ON         |
|----------------------------|------------|
| kW                         | 10         |
| Power supply               | VAC 400/3N |
|                            | 50/60Hz    |
| Cold water inlet           |            |