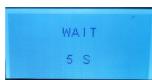

Set wait time. This is required for certain types of drinks like a macchiato.

Press dial in to confirm the changes.

Repeat for all drinks on front of the machine.

When you press confirm you will go back to the settings, scroll through the settings till you see exit. Press in the dial to exit settings. Machine will say ready and you can make drinks again.