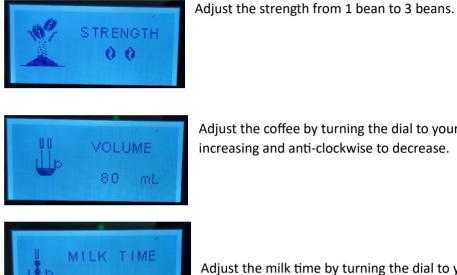

Rotate the dial clockwise to go through the settings. Once you see beverage settings. Press the dial in to select the setting you want.

When you press beverage settings you will see all the drinks on the front of the machine flash. Press the icon of the drink you want to change recipe.