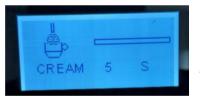

Adjust the milk time by turning the dial to your preference. Clockwise increasing and anti-clockwise to decrease.

Adjust the cream time by turning the dial to your preference. Clockwise increasing and anti-clockwise to decrease.

When drinks are being made, you will see the settings of the drink as well as a loading bar until it has completed the current step. You can manually change each recipe with each drink by turning the dial. These settings will not save and be just for the current drink being made.