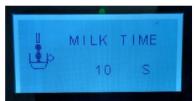

info@blueicecreammachine.co.uk www@blueicecreammachine.co.uk

Unit G, Lea Road Trading Estate, Lea Road, EN9 1AE

Adjust the coffee by turning the dial to your preference. Clockwise increasing and anti-clockwise to decrease.