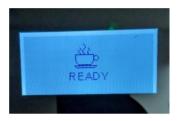

## Making Beverages:

Before making all kinds of coffee, please ensure "READY" is indicated on the display. As shown below.

Press and hold the middle dial to open up the settings on the machine. You will hear a beep to let you know the machine is entering settings. When you hear the beep release hand from the dial.