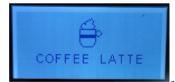

Rotate the dial clockwise to go through the settings. Once you see beverage settings. Press the dial in to select the setting you want.

When you press beverage settings you will see all the drinks on the front of the machine flash. Press the icon of the drink you want to change recipe.