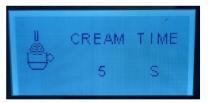

Adjust the milk time by turning the dial to your preference. Clockwise increasing and anti-clockwise to decrease.

Adjust the cream time by turning the dial to your preference. Clockwise increasing and anti-clockwise to decrease.