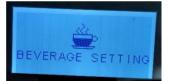

Rotate the dial clockwise to go through the settings. Once you see beverage settings. Press the dial in to select the setting you want.

When you press beverage settings you will see all the drinks on the front of the machine flash. Press the icon of the drink you want to change recipe.