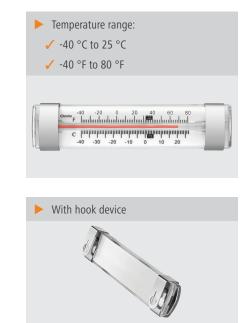

The temperature always in view: Thermometer for measuring temperatures in the refrigeration and freezing range.

| <ul> <li>Important information:</li> </ul> | -                                |  |
|--------------------------------------------|----------------------------------|--|
| Including:                                 | -                                |  |
| Material:                                  | Stainless steel                  |  |
|                                            | Plastic                          |  |
| Colour:                                    | White                            |  |
|                                            | Silver                           |  |
| • Design:                                  | Analogue                         |  |
| • With temperature sen-<br>sor:            | No                               |  |
| <ul> <li>Temperature range:</li> </ul>     | -40 °C to 25 °C                  |  |
| Temperature measure-                       | °C                               |  |
| ment units:                                | °F                               |  |
| <ul> <li>Size of display field:</li> </ul> | W 98 x H 28 mm                   |  |
| Designed for:                              | Refrigerators / upright freezers |  |
|                                            | Temperature monitoring during    |  |
|                                            | transport and storage            |  |
| Properties:                                | Temperature range also in Fah-   |  |
|                                            | renheit                          |  |
|                                            | With suspension device           |  |
| <ul> <li>Application area:</li> </ul>      | Refrigerated rooms               |  |
|                                            | Refrigeration cell               |  |
| <ul> <li>Battery:</li> </ul>               | •                                |  |
| Size:                                      | W 134 x D 20 x H 30 mm           |  |
| • Weight:                                  | 0.04 kg                          |  |