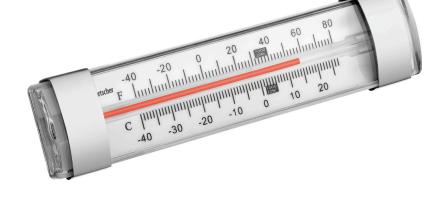

The temperature always in view: Thermometer for measuring temperatures in the refrigeration and freezing range.

| <ul> <li>Important information:</li> </ul> | -                                |  |
|--------------------------------------------|----------------------------------|--|
| Including:                                 | -                                |  |
| Material:                                  | Stainless steel                  |  |
|                                            | Plastic                          |  |
| Colour:                                    | White                            |  |
|                                            | Silver                           |  |
| • Design:                                  | Analogue                         |  |
| • With temperature sen-<br>sor:            | No                               |  |
| <ul> <li>Temperature range:</li> </ul>     | -40 °C to 25 °C                  |  |
| Temperature measure-                       | °C                               |  |
| ment units:                                | °F                               |  |
| <ul> <li>Size of display field:</li> </ul> | W 98 x H 28 mm                   |  |
| Designed for:                              | Refrigerators / upright freezers |  |
|                                            | Temperature monitoring during    |  |
|                                            | transport and storage            |  |
| Properties:                                | Temperature range also in Fah-   |  |
|                                            | renheit                          |  |
|                                            | With suspension device           |  |
| <ul> <li>Application area:</li> </ul>      | Refrigerated rooms               |  |
|                                            | Refrigeration cell               |  |
| <ul> <li>Battery:</li> </ul>               | •                                |  |
| Size:                                      | W 134 x D 20 x H 30 mm           |  |
| • Weight:                                  | 0.04 kg                          |  |