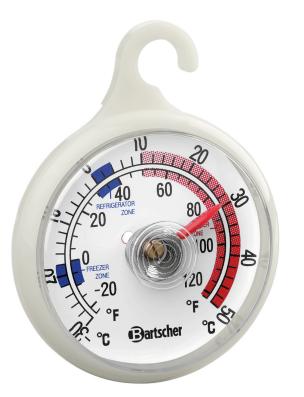

Temperature range:
 -30 °C to 50 °C
 -20 °F to 120 °F

With suspension device

Simple but effective: Analogue temperature control from deep-freeze to room temperature.

| Application area:                          | Canteens                         |  |
|--------------------------------------------|----------------------------------|--|
|                                            | Refrigeration cell               |  |
|                                            | Freezer cell                     |  |
|                                            | Refrigerated rooms               |  |
| <ul> <li>Temperature range:</li> </ul>     | -30 °C to 50 °C                  |  |
| Designed for:                              | Room temperature measure-        |  |
|                                            | ments                            |  |
|                                            | Refrigerators / upright freezers |  |
|                                            | Temperature monitoring during    |  |
|                                            | transport and storage            |  |
| Properties:                                | Temperature range also in Fah-   |  |
|                                            | renheit                          |  |
|                                            | With suspension device           |  |
| <ul> <li>Including:</li> </ul>             | -                                |  |
| Colour:                                    | White                            |  |
| <ul> <li>Temperature measure-</li> </ul>   | °C                               |  |
| ment units:                                | °F                               |  |
| <ul> <li>Material:</li> </ul>              | Plastic                          |  |
| <ul> <li>Important information:</li> </ul> | -                                |  |
| <ul> <li>Size of display field:</li> </ul> | Ø 45 mm                          |  |
| Design:                                    | Analogue                         |  |
| With temperature sen-<br>sor:              | No                               |  |
| <ul> <li>Battery:</li> </ul>               |                                  |  |
| • Size:                                    | W 51 x D 13 x H 66 mm            |  |
| • Weight:                                  | 0.01 kg                          |  |