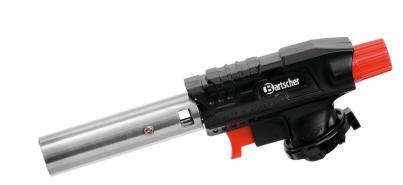

## Bartscher

Handy and ergonomic design

Temperature range up to 1300°C

Ignition type: Piezo ignition

A classic flambé burner: For caramelising desserts such as crème brûlée and crêpe suzette. As a little helper in the kitchen, it can also be used for melting cheese, browning food or skinning tomatoes and peppers.

| <ul> <li>Temperature range to:</li> <li>Flame can be regulated:</li> </ul> | 1300 °C<br>Yes                                           |
|----------------------------------------------------------------------------|----------------------------------------------------------|
| <ul> <li>Gas type:</li> </ul>                                              | Butane                                                   |
| <ul> <li>Ignition type:</li> </ul>                                         | Piezo ignition                                           |
| <ul> <li>Model:</li> </ul>                                                 | Operated by gas cartridge                                |
| <ul> <li>Can be refilled:</li> </ul>                                       | No                                                       |
| <ul> <li>Not included in delive-</li> </ul>                                | Gas cartridge                                            |
| ry:                                                                        |                                                          |
| <ul> <li>Material:</li> </ul>                                              | Stainless steel                                          |
|                                                                            | Plastic                                                  |
| Important information:                                                     | A Bartscher gas cartridge is re-<br>quired for operation |
| <ul> <li>Size:</li> </ul>                                                  | W 190 x D 35 x H 60 mm                                   |
| <ul> <li>Weight:</li> </ul>                                                | 0.16 kg                                                  |

## Blow torch 1300GK

Add on Products