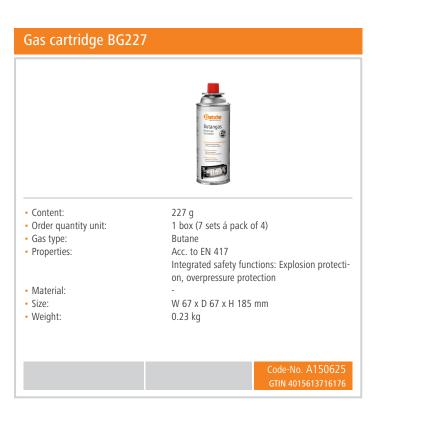

|                                                          |
| <ul> <li>Material:</li> </ul>                                              | Stainless steel                                          |
|                                                                            | Plastic                                                  |
| Important information:                                                     | A Bartscher gas cartridge is re-<br>quired for operation |
| <ul> <li>Size:</li> </ul>                                                  | W 190 x D 35 x H 60 mm                                   |
| <ul> <li>Weight:</li> </ul>                                                | 0.16 kg                                                  |



## Blow torch 1300GK

Add on Products