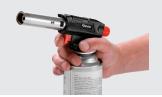

## Bartscher

Handy and ergonomic design

Temperature range up to 1300°C

Ignition type: Piezo ignition

A classic flambé burner: For caramelising desserts such as crème brûlée and crêpe suzette. As a little helper in the kitchen, it can also be used for melting cheese, browning food or skinning tomatoes and peppers.

| <ul> <li>Temperature range to:</li> <li>Flame can be regulated:</li> </ul> | 1300 °C<br>Yes                                           |
|----------------------------------------------------------------------------|----------------------------------------------------------|
| <ul> <li>Gas type:</li> </ul>                                              | Butane                                                   |
| <ul> <li>Ignition type:</li> </ul>                                         | Piezo ignition                                           |
| <ul> <li>Model:</li> </ul>                                                 | Operated by gas cartridge                                |
| <ul> <li>Can be refilled:</li> </ul>                                       | No                                                       |
| <ul> <li>Not included in delive-</li> </ul>                                | Gas cartridge                                            |
| ry:                                                                        |                                                          |
| <ul> <li>Material:</li> </ul>                                              | Stainless steel                                          |
|                                                                            | Plastic                                                  |
| Important information:                                                     | A Bartscher gas cartridge is re-<br>quired for operation |
| <ul> <li>Size:</li> </ul>                                                  | W 190 x D 35 x H 60 mm                                   |
| <ul> <li>Weight:</li> </ul>                                                | 0.16 kg                                                  |

## Blow torch 1300GK

Add on Products