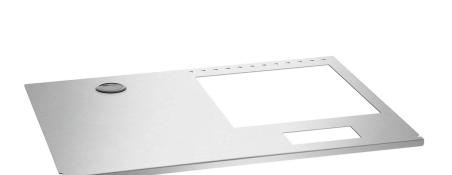

## Cut-out

- ✓ Designed for induction wok IW35-EB
- Dimensions of wok: W 330 x D 350 mm
- Dimensions of control panel: W 150 x
   D 70 mm

With ventilation holes

The insert shelf for the Snackpoint 200 is designed for the induction wok IW35-EB. The neutral utility surface with separate cable duct can be used individually with an electrical appliance or as a preparation/work surface.

| Size utility space:                        | W 375 x D 575 mm                |
|--------------------------------------------|---------------------------------|
| <ul> <li>Material:</li> </ul>              | Stainless steel                 |
| <ul> <li>Important information:</li> </ul> | -                               |
| <ul> <li>Cut-out:</li> </ul>               | Designed for induction wok      |
|                                            | IW35-EB                         |
|                                            | Dimensions for wok: W 330 x D   |
|                                            | 350 mm                          |
|                                            | Dimensions for control panel: W |
|                                            | 150 x D 70 mm                   |
| <ul> <li>Properties:</li> </ul>            | 1 cable duct                    |
|                                            | Ventilation holes               |
| <ul> <li>Size:</li> </ul>                  | W 755 x D 578 x H 15 mm         |
| <ul> <li>Weight:</li> </ul>                | 3.5 kg                          |
|                                            |                                 |