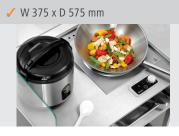

## Cut-out

- ✓ Designed for induction wok IW35-EB
- Dimensions of wok: W 330 x D 350 mm
- Dimensions of control panel: W 150 x
   D 70 mm

With ventilation holes

The insert shelf for the Snackpoint 200 is designed for the induction wok IW35-EB. The neutral utility surface with separate cable duct can be used individually with an electrical appliance or as a preparation/work surface.

| Size utility space:                        | W 375 x D 575 mm                |
|--------------------------------------------|---------------------------------|
| <ul> <li>Material:</li> </ul>              | Stainless steel                 |
| <ul> <li>Important information:</li> </ul> | -                               |
| <ul> <li>Cut-out:</li> </ul>               | Designed for induction wok      |
|                                            | IW35-EB                         |
|                                            | Dimensions for wok: W 330 x D   |
|                                            | 350 mm                          |
|                                            | Dimensions for control panel: W |
|                                            | 150 x D 70 mm                   |
| <ul> <li>Properties:</li> </ul>            | 1 cable duct                    |
|                                            | Ventilation holes               |
| <ul> <li>Size:</li> </ul>                  | W 755 x D 578 x H 15 mm         |
| <ul> <li>Weight:</li> </ul>                | 3.5 kg                          |
|                                            |                                 |