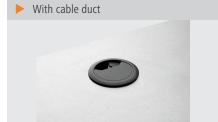

## Cut-out

- ✓ Designed for induction wok IW35-EB
- Dimensions of wok: W 330 x D 350 mm
- Dimensions of control panel: W 150 x
   D 70 mm

With ventilation holes

The insert shelf for the Snackpoint 200 is designed for the induction wok IW35-EB. The neutral utility surface with separate cable duct can be used individually with an electrical appliance or as a preparation/work surface.

| Size utility space:                        | W 375 x D 575 mm                |
|--------------------------------------------|---------------------------------|
| <ul> <li>Material:</li> </ul>              | Stainless steel                 |
| <ul> <li>Important information:</li> </ul> | -                               |
| <ul> <li>Cut-out:</li> </ul>               | Designed for induction wok      |
|                                            | IW35-EB                         |
|                                            | Dimensions for wok: W 330 x D   |
|                                            | 350 mm                          |
|                                            | Dimensions for control panel: W |
|                                            | 150 x D 70 mm                   |
| <ul> <li>Properties:</li> </ul>            | 1 cable duct                    |
|                                            | Ventilation holes               |
| <ul> <li>Size:</li> </ul>                  | W 755 x D 578 x H 15 mm         |
| <ul> <li>Weight:</li> </ul>                | 3.5 kg                          |
|                                            |                                 |