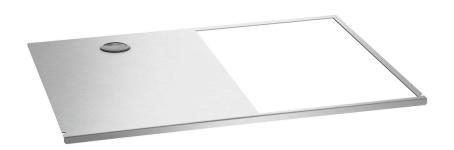

## Insert shelf M6 Snackpoint 200

- ✓ Designed for GN 1/1 bain-marie, 150 mm
- ✓ Dimensions: W 345 x D 545 mm
- Dimensions of utility surface
- ✓ W 375 x D 575 mm

The insert shelf for the Snackpoint 200 is designed for the GN 1/1 bain-marie. The neutral utility surface with separate cable duct can be used individually with an electrical appliance or as a preparation/work surface.

Size utility space: W 375 x D 575 mm
Properties: 1 cable duct
Material: Stainless steel

• Important information:

• Cut-out: Designed for GN 1/1 bain-marie,

150 mm

Dimensions: W 345 x D 545 mm

• Size: W 755 x D 578 x H 15 mm