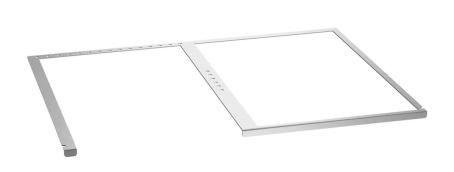

## Insert shelf M3 Snackpoint 200

✓ Cut-out 1
✓ Designed for griddle plate GDP 320E-G
✓ Dimensions: W 330 x D 550 mm

Cut-out 2
 ✓ Designed for GN 1/1 bain-marie, 150 mm
 ✓ Dimensions: W 345 x D 545 mm

With ventilation holes

• Cut-out 1: Designed for the griddle plate

GDP 320E-G

Dimensions: W 330 x D 550 mm

• Cut-out 2: Designed for GN 1/1 bain-marie,

150 mm

Dimensions: W 345 x D 545 mm

Properties: Ventilation holes Material: Stainless steel