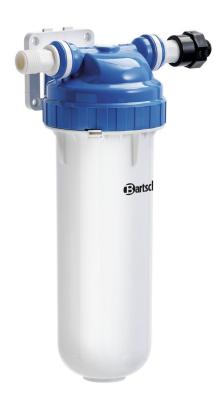

## Water filter system K1600 EW

## Bartscher

A good drinking water quality gives drinks a delicious taste. The water filter eliminates compounds that cause lime deposits. At the same time, the water is enriched with mineral compounds.

| Output capacity:                                         | 1,600 litres / at 10° KH (carbona-  |
|----------------------------------------------------------|-------------------------------------|
|                                                          | te hardness)                        |
| <ul> <li>Material:</li> </ul>                            | Plastic                             |
| <ul> <li>Important information:</li> </ul>               |                                     |
| • Design:                                                | Disposable system                   |
|                                                          | For horizontal and vertical instal- |
|                                                          | lation                              |
| <ul> <li>Properties:</li> </ul>                          | -                                   |
| Water connection:                                        | 1/2"                                |
| Water pressure:                                          | 1.5 - 6 bar                         |
|                                                          |                                     |
| Colour:                                                  | White                               |
| <ul> <li>Water intake tempera-<br/>ture from:</li> </ul> | 5 °C                                |
| Water intake tempera-<br>ture to:                        | 30 °C                               |
|                                                          |                                     |
| Including:                                               |                                     |
| <ul> <li>Designed for:</li> </ul>                        | Coffee machines                     |
|                                                          | Fully automatic coffee              |
| • Size:                                                  | W 200 x D 140 x H 320 mm            |
|                                                          | 1.7 kg                              |