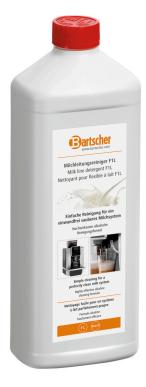

## Bartscher

▶ For a perfectly clean milk system

Want a fully automated coffee machine with a completely clean milk system thanks to easy cleaning? Then Bartscher's milk line cleaner F1L can do the job. Its regular use ensures good working order and drink quality.

| Order quantity unit:                 | 1 box (6 bottles)                  |
|--------------------------------------|------------------------------------|
| Designed for:                        | Fully automatic coffee             |
| Content:                             | 6 x 1 litre                        |
| <ul> <li>Model:</li> </ul>           | Liquid                             |
| <ul> <li>Ph level:</li> </ul>        | 11                                 |
| <ul> <li>HACCP compliant:</li> </ul> | Yes                                |
| Chlorine-free:                       | Yes                                |
| <ul> <li>Phosphate-free:</li> </ul>  | Yes                                |
| <ul> <li>Application:</li> </ul>     | Dosing: 20 ml to 200 ml water      |
| FL                                   | Activate the fully automatic ma-   |
|                                      | chine's cleaning program           |
|                                      | Follow up with plenty of clean     |
|                                      | water                              |
| <ul> <li>Properties:</li> </ul>      | Removes milk residue, grease       |
| . p                                  | and protein deposits               |
|                                      | Highly effective alkaline cleaning |
|                                      | formula                            |
| <ul> <li>Including:</li> </ul>       | -                                  |
| Important information:               | Dispose of residual amounts as     |
| ·                                    | intended                           |
|                                      | Safety data sheet available on re- |
|                                      | quest                              |
|                                      | Only dispose of emptied packa-     |
|                                      | ging in the dual system            |
|                                      | Keep out of the reach of children! |
|                                      | ·                                  |
|                                      | We additionally recommend pla-     |
|                                      | cing the individual components     |
|                                      | into the cleaning solution on a    |
|                                      | weekly basis                       |
| • Size:                              | W 90 x D 63 x H 251 mm             |
| • Weight:                            | 1.01 kg                            |
|                                      |                                    |
|                                      |                                    |