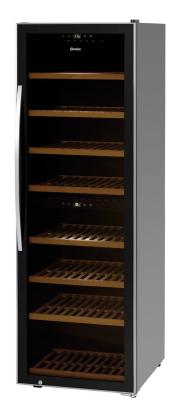

The high-quality wine cooler is stylish and elegant, and, thanks to its very quiet compressor, it is ideal for bars and restaurants.

• Type of glass: Double glazing

Insulating safety glass with UV

filter

180 bottles (top: 80 bottles, below: 100 bottles)

Top: 4 Below: 4 Touch Electronic

Leaf door, glass

Yes Wooden shelves

Ball bearings Drawer: 275 mm Black

LED

Can be switched separately per temperature zone

184 kWh / an Top: 5 °C to 20 °C

Below: 5 °C to 20 °C G (EU No. 2019 / 2016)

W 600 x D 750 x H 1,860 mm 86.4 kg

2 separately controlled temperature zo-

Storage capacity

✓ Total: 180 bottles

√ Top: 80 bottles

✓ Below: 100 bottles

Glass pane with UV filter

Even temperature distribution within the temperature zones

Ball bearing-mounted wooden shelves

pull-out: 275 mm

Lockable