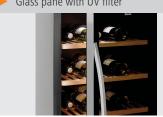

The high-quality wine cooler is stylish and elegant, and, thanks to its very quiet compressor, it is ideal for bars and restaurants.

• Type of glass: Double glazing

Insulating safety glass with UV

filter

Below: 5 °C to 20 °C G (EU No. 2019 / 2016)

W 600 x D 750 x H 1,860 mm 86.4 kg

2 separately controlled temperature zo-

Storage capacity

✓ Total: 180 bottles

√ Top: 80 bottles

✓ Below: 100 bottles

Glass pane with UV filter