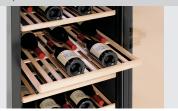

180 bottles (top: 80 bottles, below: 100 bottles)

Top: 4 Below: 4 Touch Electronic

Leaf door, glass

Yes Wooden shelves

Ball bearings Drawer: 275 mm Black

LED

Can be switched separately per temperature zone

184 kWh / an Top: 5 °C to 20 °C

Below: 5 °C to 20 °C G (EU No. 2019 / 2016)

W 600 x D 750 x H 1,860 mm 86.4 kg

2 separately controlled temperature zo-

Storage capacity

✓ Total: 180 bottles

√ Top: 80 bottles

✓ Below: 100 bottles

Glass pane with UV filter

Even temperature distribution within the temperature zones

Ball bearing-mounted wooden shelves

pull-out: 275 mm

Lockable