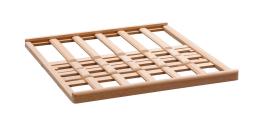

## Wine presenter 2Z 180FL

· Colour: Pine

· Capacity: Max. 6 bottles

 Bottle presentation: Horizontal

Approx. 25° angle (presenter set up)

• Material: Wood

• Important information:

Can be exchanged with the intermediate shel-• Properties:

ves of wine cooler 2Z 180FL

W 505 x D 534 x H 33 mm • Size:

• Weight:

Code-No. 700137