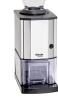

## Ice crusher 4ICE+

· Colour:

0,08 kW | 230 V | 50 Hz • Power load:

• Production max.: 15 kg / h • ON/OFF switch:

Material: Stainless steel

Plastic

• Important information: · Colour: Black • Safety switch: • Storage capacity collection tray: 1,75 kg

With collection tray • Model:

Code-No. 135023