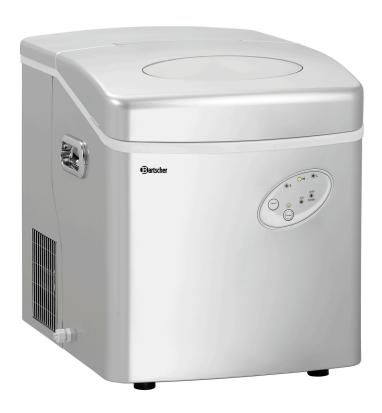

## Ice-cube maker HK150

Hollow cones in 3 different sizes can be produced as required with the ice machine. Thanks to the integrated water tank and the compact design, the device is excellent for use in counters.

4,5 litre(s) Tank volume: • Production / work step: 12 Ice cubes

• Water outlet:

0,32 kW | 230 V | 50 Hz • Power load: • Properties: Switch for the ice cube size

• ON/OFF switch:

R290 / 0,033 kg · Coolant: Control unit: Knob

Electronic No

• Can be fitted below the counter:

• Can be installed: No • Water connection:

• Cooling: Air cooled • Filling level sensor: 1,5 kg • Storage container capacity:

• Production max.:

15 kg / 24 h

· Production by means Vertical evaporator system

of: · Colour:

Steel grey · Including: 1 ice shovel Material: Plastic • Important information:

· Control lamp: Operational

Storage tank full Refill tank Ice cube size

· Number of ice cube si-

zes: • Size:

W 375 x D 420 x H 415 mm • Weight: 13.9 kg

Depends on the ice cube size

Production

✓ Per work step: 12 ice cubes

✓ Maximum: 15 kg / 24 h

✓ Hollow cone

3 different ice cube sizes

✓ S (Ø 1.5 mm | H 3.5 mm)

✓ M (Ø 2.2 mm | H 3.5 mm)

✓ L (Ø 2.5 mm | H 3.5 mm)

Storage container capacity:

✓ 1.5 kg

Includes:

Ice cube shovel