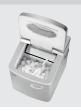

## Ice-cube maker HK150

Hollow cones in 3 different sizes can be produced as required with the ice machine. Thanks to the integrated water tank and the compact design, the device is excellent for use in counters.

4,5 litre(s) Tank volume: • Production / work step: 12 Ice cubes

• Water outlet:

0,32 kW | 230 V | 50 Hz • Power load: • Properties: Switch for the ice cube size

• ON/OFF switch:

R290 / 0,033 kg · Coolant: Control unit: Knob

Electronic No

• Can be fitted below the counter:

• Can be installed: No • Water connection:

• Cooling: Air cooled • Filling level sensor: 1,5 kg • Storage container capacity:

• Production max.:

15 kg / 24 h

· Production by means Vertical evaporator system

of: · Colour:

Steel grey · Including: 1 ice shovel Material: Plastic • Important information:

· Control lamp: Operational

Storage tank full Refill tank Ice cube size

S (Ø 1,5 cm | H 3,5 cm) · Ice cube size: M (Ø 2,2 cm | H 3,5 cm)

L (Ø 2,5 cm | H 3,5 cm)

· Water tank yield: Up to 150 ice cubes • Water tank yield: • Climate class:

• Design ice cube: Tapered form (hollow taper)

· Number of ice cube si-

zes: • Size:

W 375 x D 420 x H 415 mm • Weight: 13.9 kg

Depends on the ice cube size

Production

✓ Per work step: 12 ice cubes

✓ Maximum: 15 kg / 24 h

✓ Hollow cone

3 different ice cube sizes

✓ S (Ø 1.5 mm | H 3.5 mm)

✓ M (Ø 2.2 mm | H 3.5 mm)

✓ L (Ø 2.5 mm | H 3.5 mm)

Storage container capacity:

✓ 1.5 kg

Includes:

Ice cube shovel

## Ice-cube maker HK150

Add on Products