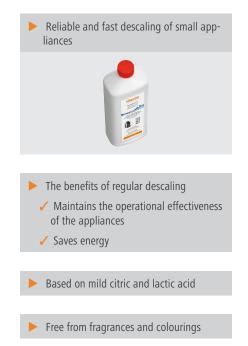

## Bartscher

For a longer lifetime: The liquid descaler removes limescale deposits from coffee machines and kettles etc. quickly, reliably yet gently.

|  | Designed for:                                                 | Small appliances such as kettles<br>and coffee machines etc. |
|--|---------------------------------------------------------------|--------------------------------------------------------------|
|  | Content:                                                      | 6 x 1 litre                                                  |
|  | Model:                                                        | Liquid                                                       |
|  | - Mouel.                                                      | High concentrate                                             |
|  | HACCP compliant:                                              | Yes                                                          |
|  | Chlorine-free                                                 | Yes                                                          |
|  | Phosphate-free:                                               | No                                                           |
|  | Application:                                                  | Add to water tank diluted or un-                             |
|  | • Application.                                                |                                                              |
|  |                                                               | diluted depending on the extent<br>of the soiling            |
|  |                                                               | Follow up with plenty of clean                               |
|  |                                                               | water                                                        |
|  | Ordor quantity units                                          | 1 box (6 bottles)                                            |
|  | <ul> <li>Order quantity unit:</li> <li>Properties:</li> </ul> | Ideal for small appliances such                              |
|  | <ul> <li>Properties.</li> </ul>                               | as coffee machines and kettles                               |
|  |                                                               | etc.                                                         |
|  |                                                               |                                                              |
|  |                                                               | Protection of metals and plastics<br>using additives         |
|  |                                                               | East and reliable removal of stub-                           |
|  |                                                               | born limescale deposits                                      |
|  | - Important information                                       | Dispose of residual amounts as                               |
|  | Important information:                                        | intended                                                     |
|  |                                                               | intended i                                                   |
|  |                                                               | Safety data sheet available on re-                           |
|  |                                                               | quest                                                        |
|  |                                                               | Only dispose of emptied packa-                               |
|  |                                                               | ging in the dual system                                      |
|  |                                                               | Keep out of the reach of children!                           |
|  | Ph level:                                                     | 0                                                            |
|  | <ul> <li>Size:</li> </ul>                                     | W 90 x D 63 x H 251 mm                                       |
|  | • Veight:                                                     |                                                              |
|  | • weight.                                                     | 1.01 kg                                                      |
|  |                                                               |                                                              |