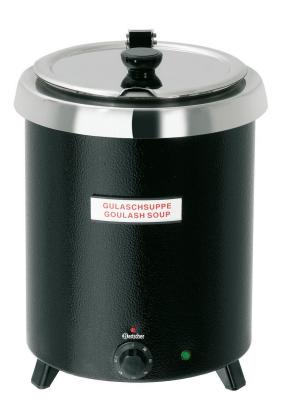

## Soup kettle Club, 8,5L, black

Rotating and hinged stainless steel lid

✓ With spoon hole

✓ Heat-insulated handle

Stainless steel • Inner pot:

Can be removed

0,4 kW | 230 V | 50 Hz • Power load: • Temperature range: 30 °C to 95 °C

• Control unit: Electronic

Toggle

• Content: 8,5 litre(s) · Heating type: Indirect

• Lid properties: Detachable, with handle

Can be turned

Thermally insulated handle

Can be folded Spoon recess

· Colour: Black

· Including: 8 soup labels, magnetic adhesion

• Important information:

• Material: Steel plate

Painted Stainless steel

• Temperature control: Thermostatic

Stepless

• Control lamp: Heat up

• Size: W 295 x D 295 x H 385 mm