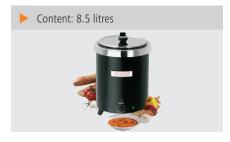

• Control unit: Electronic

Toggle

• Content: 8,5 litre(s) · Heating type: Indirect

• Lid properties: Detachable, with handle

Can be turned

Thermally insulated handle

Can be folded Spoon recess

· Colour: Black