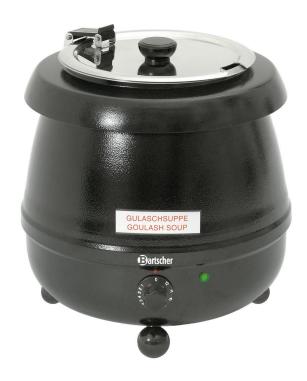

- Rotating and hinged stainless steel lid
  - ✓ With spoon hole
- ✓ Heat-insulated handle

Stainless steel • Inner pot:

Can be removed

0,4 kW | 230 V | 50/60 Hz • Power load:

30 °C to 95 °C • Temperature range: • Content: 9 litre(s) • Heating type: Indirect

• Lid properties: Detachable, with handle

Can be turned

Thermally insulated handle

Can be folded Spoon recess

· Colour: Black

Including: 8 soup labels, magnetic adhesion

• Material: Steel plate Painted

Stainless steel

• Important information:

• Control unit: Toggle

• Temperature control: Stepless • Control lamp: Heat up

• Size: W 345 x D 345 x H 360 mm

• Weight: 4.5 kg