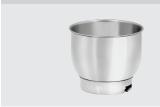

· Material mixing bowl

· Mixing bowl detacha-Yes

ble:

• Safety switch: Yes • Digital display: No • Timer: No · Time setting: Intervals time setting:

• ON/OFF switch: Yes • Motor protection:

0,25 kW | 230 V | 50/60 Hz Power load: • Properties: Dishwasher-safe accessories

• Material: Cast aluminium

• Important information:

• Speed control: · Production quantity Stepless 0,75 kg / 5 litres

Stainless steel

dough: · Including:

1 Flat stirrer, cast aluminium 1 Dough hook, stainless steel 1 whisk, stainless steel, cast alu-