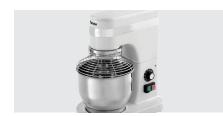

## Planetary mixer 0.75kg/5L AS

Small but professional – despite a production quantity of 0.75 kg, this food processor is in no way inferior to its larger cousins when it comes to quality. Thanks to the stepless speed control, it can be used to whip, mix, and knead in accordance with your exact requirements.

• Material: Cast aluminium

• Important information:

• Speed control: · Production quantity Stepless 0,75 kg / 5 litres

Stainless steel

dough: · Including:

1 Flat stirrer, cast aluminium 1 Dough hook, stainless steel 1 whisk, stainless steel, cast alu-