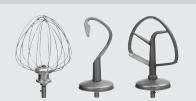

• Material: Cast aluminium

• Important information:

• Speed control: · Production quantity Stepless 0,75 kg / 5 litres

Stainless steel

dough: · Including:

1 Flat stirrer, cast aluminium 1 Dough hook, stainless steel 1 whisk, stainless steel, cast alu-

minium

1 Protective grating, stainless

steel

 Estimated delivery time 30 / 2022

from our warehouse in Salzkotten, Germany is week:

W 230 x D 260 x H 415 mm Size:

· Weight: 14.8 kg Dough production quantity: 0.75 kg / 5

Stepless speed control

- Including:
  - √ 1 flat stirrer, stainless steel
  - √ 1 dough hook, stainless steel
- √ 1 whisk, cast aluminium and stainless
- ✓ 1 protective grating, stainless steel