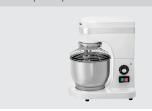

## Planetary mixer 0.75kg/5L AS

Small but professional – despite a production quantity of 0.75 kg, this food processor is in no way inferior to its larger cousins when it comes to quality. Thanks to the stepless speed control, it can be used to whip, mix, and knead in accordance with your exact requirements.

• Material: Cast aluminium

• Important information:

• Speed control: · Production quantity Stepless 0,75 kg / 5 litres

Stainless steel

dough: · Including:

1 Flat stirrer, cast aluminium 1 Dough hook, stainless steel 1 whisk, stainless steel, cast alu-

minium

1 Protective grating, stainless

steel

 Estimated delivery time 30 / 2022

from our warehouse in Salzkotten, Germany is week:

W 230 x D 260 x H 415 mm Size:

· Weight: 14.8 kg Dough production quantity: 0.75 kg / 5