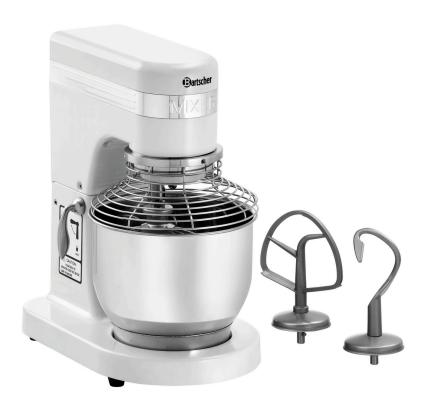

## Planetary mixer 0.75kg/5L AS

Small but professional – despite a production quantity of 0.75 kg, this food processor is in no way inferior to its larger cousins when it comes to quality. Thanks to the stepless speed control, it can be used to whip, mix, and knead in accordance with your exact requirements.

• Material: Cast aluminium

• Important information:

• Speed control: · Production quantity Stepless 0,75 kg / 5 litres

Stainless steel

dough: · Including:

1 Flat stirrer, cast aluminium 1 Dough hook, stainless steel 1 whisk, stainless steel, cast alu-

minium

1 Protective grating, stainless

steel

 Estimated delivery time 30 / 2022

from our warehouse in Salzkotten, Germany is week:

W 230 x D 260 x H 415 mm Size:

· Weight: 14.8 kg Dough production quantity: 0.75 kg / 5

Stepless speed control

- Including:
  - √ 1 flat stirrer, stainless steel
  - √ 1 dough hook, stainless steel
- √ 1 whisk, cast aluminium and stainless
- ✓ 1 protective grating, stainless steel